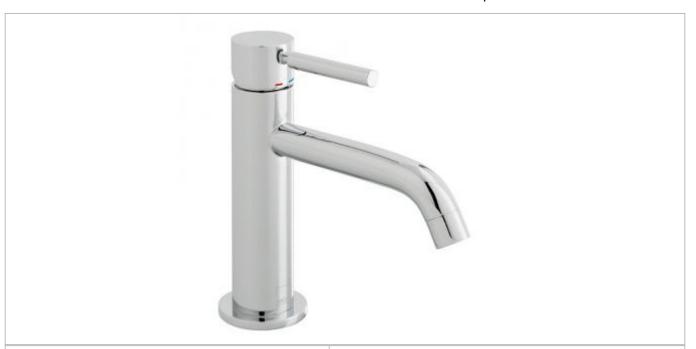

## technical sheet product code: ORI-200/SB-C/P

technical drawing:

description: slimline mono basin mixer

single lever deck mounted smooth bodied without basin waste with water flow aerator ceramic cartridge C-010-N25