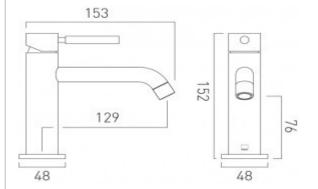

## technical sheet product code: ORI-200/SB-C/P

technical drawing:

description: slimline mono basin mixer

single lever deck mounted smooth bodied without basin waste with water flow aerator ceramic cartridge C-010-N25

2 x 1/2" nut x 400mm flexipipe connections deck mount drill hole diameter 35mm

finishes: chrome

recommended flow regulator product code: 5l/min fitted as standard

guarantee: 12 year guarantee

minimum operating pressure: 1.0 bar MP flow rate at 3.0 bar flow pressure: 5 l/min