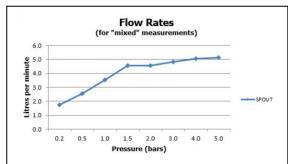

2 x 1/2" nut x 400mm flexipipe connections deck mount drill hole diameter 35mm

finishes: chrome

recommended flow regulator product code: 5l/min fitted as standard

guarantee: 12 year guarantee

minimum operating pressure: 1.0 bar MP flow rate at 3.0 bar flow pressure: 5 l/min

'mixed measurements' refers to equal hot and cold water supply flow rate for unregulated flow unless flow regulator fitted as standard