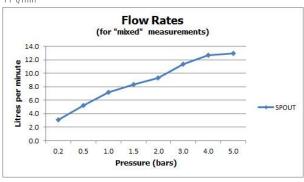

#### FLOW RATE AT 3.0 BAR FLOW PRESSURE:

11 l/min

tel: 01934 744466 email: sales@vado.com www.vado.com

taps | showering | accessories