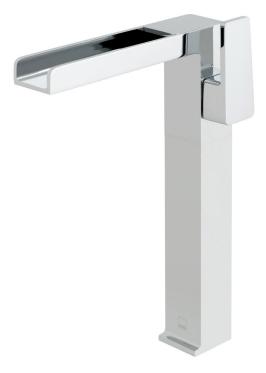

#### **DESCRIPTION:**

progressive extended mono basin mixer with waterfall spout single lever deck mounted smooth bodied without universal basin waste ceramic cartridge SYN-CART/A deck mount drill hole diameter 35mm minimum operating pressure 0.2 bar LP