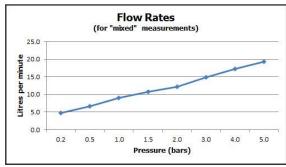

finishes: chrome

recommended flow regulator product code: FR-100/5-PLA

12 year guarantee

minimum operating pressure: 0.2 bar LP flow rate at 3.0 bar flow pressure: 14 l/min

'mixed measurements' refers to equal hot and cold water supply flow rate for unregulated flow unless flow regulator fitted as standard