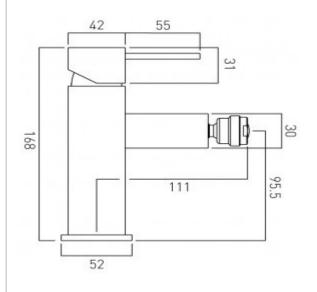

## technical drawing:

description: mono bidet mixer

single lever without pop-up waste with water flow aerator ceramic cartridge CAR-K35A

2 x 1/2" x 400mm flexipipe connections deck mount drill hole diameter 32mm