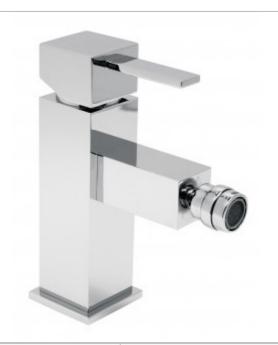

## it's a personal experience taps | showering | accessories

technical sheet product code: TE-110/SB-C/P

## technical drawing:

description: mono bidet mixer

single lever without pop-up waste with water flow aerator ceramic cartridge CAR-K35A

2 x 1/2" x 400mm flexipipe connections deck mount drill hole diameter 32mm

finishes: chrome

recommended flow regulator product code: FR-100/5-PLA

12 year guarantee

minimum operating pressure: 0.2 bar LP flow rate at 3.0 bar flow pressure: 14 l/min

'mixed measurements' refers to equal hot and cold water supply flow rate for unregulated flow unless flow regulator fitted as standard