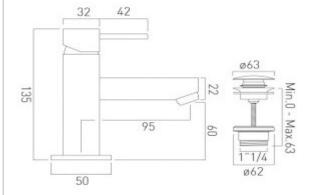

technical sheet product code: TE-100M/CC-C/P

technical drawing:

description: mini mono basin mixer

single lever deck mounted smooth bodied with universal basin waste with water flow aerator ceramic cartridge CAR-K25A/TE 2 x 1/2" x 400mm flexipipe connections deck mount drill hole diameter 30mm

finishes: chrome

recommended flow regulator product code: FR-FLEXI/5-PLA

guarantee: 12 year guarantee

minimum operating pressure: 0.5 bar LP flow rate at 3.0 bar flow pressure: 9 l/min

'mixed measurements' refers to equal hot and cold water supply flow rate for unregulated flow unless flow regulator fitted as standard