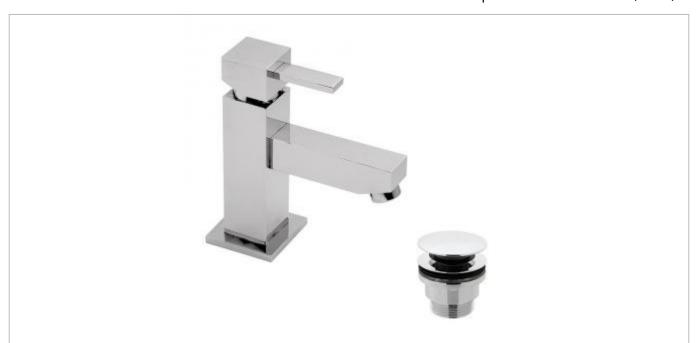

technical sheet product code: TE-100M/CC-C/P

technical drawing:

description: mini mono basin mixer

single lever deck mounted smooth bodied with universal basin waste with water flow aerator ceramic cartridge CAR-K25A/TE 2 x 1/2" x 400mm flexipipe connections deck mount drill hole diameter 30mm

finishes: chrome

recommended flow regulator product code: FR-FLEXI/5-PLA

guarantee: 12 year guarantee

minimum operating pressure: 0.5 bar LP flow rate at 3.0 bar flow pressure: 9 l/min

'mixed measurements' refers to equal hot and cold water supply flow rate for unregulated flow unless flow regulator fitted as standard