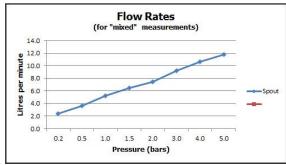

finishes: chrome

recommended flow regulator product code: FR-FLEXI/5-PLA

guarantee: 12 year guarantee

minimum operating pressure: 0.5 bar LP flow rate at 3.0 bar flow pressure: 9 l/min

'mixed measurements' refers to equal hot and cold water supply flow rate for unregulated flow unless flow regulator fitted as standard