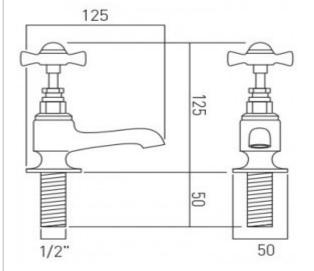

## technical drawing:

description: basin pillar taps

deck mounted with long spouts

cartridge WEN-VALVE-1/2-C/P (chrome) cartridge WEN-VALVE-1/2-A/G (antique gold) 1/2" x 50mm threaded tail connections deck mount drill hole diameter 22mm