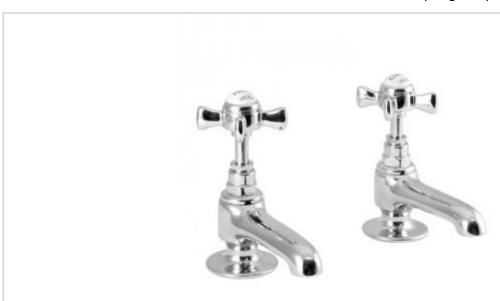

## it's a personal experience

taps | showering | accessories

technical sheet

chrome: product code: WEN-106L-C/P antique gold: product code: WEN-106L-A/G

## technical drawing:

description: basin pillar taps

deck mounted with long spouts

cartridge WEN-VALVE-1/2-C/P (chrome) cartridge WEN-VALVE-1/2-A/G (antique gold) 1/2" x 50mm threaded tail connections deck mount drill hole diameter 22mm